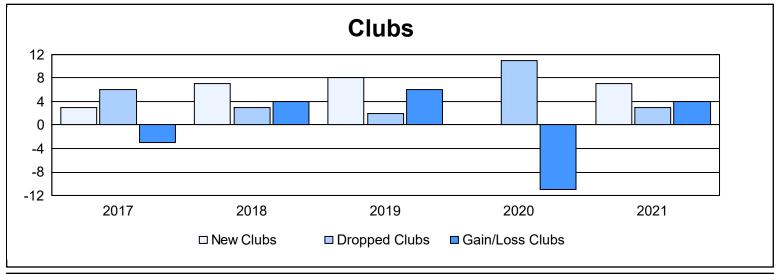

District 320 A As of June 2021 Cumulative

| Year      | New<br>Clubs | Dropped<br>Clubs | Gain/<br>Loss<br>Clubs | New<br>Members | Charter<br>Members | Reinstate<br>Members | Transfer<br>Members | Total<br>Member<br>Added | Total<br>Members<br>Dropped | Gain/<br>Loss<br>Members |
|-----------|--------------|------------------|------------------------|----------------|--------------------|----------------------|---------------------|--------------------------|-----------------------------|--------------------------|
| 2016-2017 | 3            | 6                | -3                     | 429            | 89                 | 40                   | 2                   | 560                      | 505                         | 55                       |
| 2017-2018 | 7            | 3                | 4                      | 530            | 190                | 39                   | 4                   | 763                      | 484                         | 279                      |
| 2018-2019 | 8            | 2                | 6                      | 305            | 197                | 91                   | 1                   | 594                      | 567                         | 27                       |
| 2019-2020 | 0            | 11               | -11                    | 119            | 15                 | 12                   | 20                  | 166                      | 794                         | -628                     |
| 2020-2021 | 7            | 3                | 4                      | 234            | 253                | 19                   | 5                   | 511                      | 356                         | 155                      |
| Average   | 5            | 5                | 0                      | 323            | 149                | 40                   | 6                   | 519                      | 541                         | -22                      |